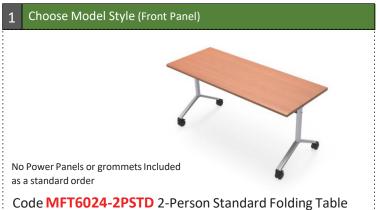

## **MFT6024-2PSTD Order Form**

| Date               | Quote No    |
|--------------------|-------------|
| AVFI Sales REP     | Customer No |
| Customer Signature | AVFI No     |

To generate your order form, please refer to the information provided below to insert the alphabetic and/or numeric code in the respective category boxes. Please note that without this filled out Order Form, your purchase cannot be processed.

| 1<br>Product Model | 2<br>Finish | 3 | Char | geable Ad | ccessories | s (One Co | de Per B | ох) |  | 4 Custom Cutouts |
|--------------------|-------------|---|------|-----------|------------|-----------|----------|-----|--|------------------|
| MFT6024-2PSTD      |             |   |      |           |            |           |          |     |  |                  |