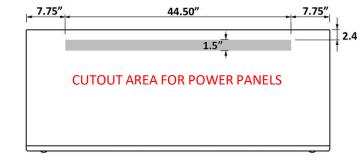

## Custom Cutout Option (Extra charges will apply)

Please indicate custom cutout location on the drawing below

Specify location of the CUBM3 and/or CUBM4 on the cut-out area

Cutout Area (44.5" W x 1.5" D)