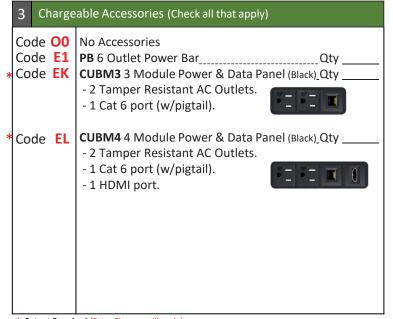

<sup>\*</sup> Cutout Required (Extra Charges will apply)

| 2 Choo   | se Produ   | ct Finish |     |     |     |     |
|----------|------------|-----------|-----|-----|-----|-----|
| Standard | d Finishes | 5         |     |     |     |     |
|          |            |           |     |     |     |     |
|          |            |           |     |     |     |     |
| AMT      | AST        | CLT       | СРТ | CWT | EBT | FMT |
|          |            |           |     |     |     |     |
| HCT      | SBT        | SGT       | SST |     |     |     |